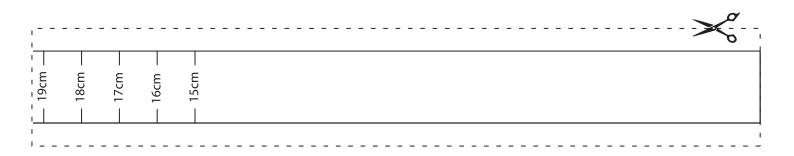

Place credit card here

Loosely measure your wrist using the tape measure provided below. Choose the size according to how tight you prefer your bracelet to be. Our guide takes into account the bracelet clasp\*

\*PLEASE NOTE THAT WE CAN CATER FOR SIZES BEYOND 15 - 19CM THROUGH OUR SPECIAL ORDER SERVICE. PLEASE GET IN TOUCH USING THE ENQUIRY FORM OR BOOK AN APPOINT-MENT TO TALK TO ONE OF OUR EXPERTS.